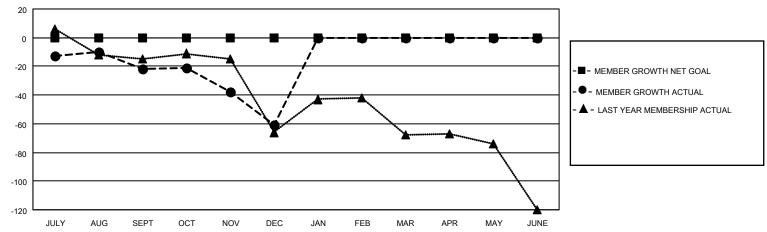

## District 43 Y

| Clubs         |               |             |               | Members               |                         |                         |                                                    |  |
|---------------|---------------|-------------|---------------|-----------------------|-------------------------|-------------------------|----------------------------------------------------|--|
|               | RESULTS FOR   | R 2020-2021 |               | RESULTS FOR 2020-2021 |                         |                         |                                                    |  |
| QUARTER       | NEW CLUB GOAL | NEW CLUBS   | DROPPED CLUBS | QUARTER MEM           | MBER GROWTH NET<br>GOAL | MEMBER GROWTH<br>ACTUAL | DROPPED<br>MEMBERS ACTUAL<br>(including transfers) |  |
| JULY/AUG/SEPT | 0             | 0           | 1             | JULY/AUG/SEPT         | 0                       | 22                      | 43                                                 |  |
| OCT/NOV/DEC   | 0             | 0           | 0             | OCT/NOV/DEC           | 0                       | 26                      | 62                                                 |  |
| JAN/FEB/MAR   | 0             | 0           | 0             | JAN/FEB/MAR           | 0                       | 0                       | 0                                                  |  |
| APR/MAY/JUNE  | 0             | 0           | 0             | APR/MAY/JUNE          | 0                       | 0                       | 0                                                  |  |